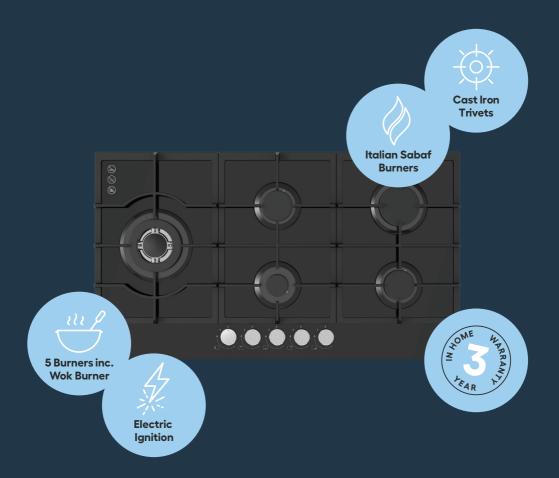

## 90cm Glass Gas Cooktop

QUICK START GUIDE

TIPS FOR USING & OPERATING YOUR COOKTOP (HBRCGG905W) SUPPORT: 1300 11 4357 | WWW.HARBOUR-APPLIANCES.COM.AU

#### Your 90cm Glass Gas Cooktop