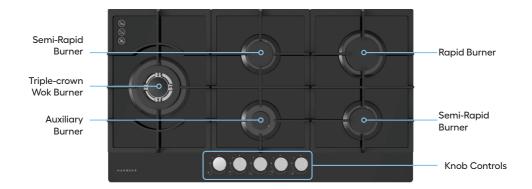

## 90cm Glass Gas Cooktop

QUICK START GUIDE



TIPS FOR USING & OPERATING YOUR COOKTOP (HBRCGG905W) SUPPORT: 1300 11 4357 | WWW.HARBOUR-APPLIANCES.COM.AU



# Tips & Tricks for using your new Cooktop

#### QUICK START GUIDE: HBRCGG905W

#### Your 90cm Glass Gas Cooktop



#### How to ignite the burners

- Press in the control knob of the burner that you wish to light and turn it anti-clockwise to the Max. symbol.
- 2. If you keep the control knob depressed, the automatic ignition for the burner will operate.
- Then adjust the knob to your required temperature anywhere between the maximum and minimum symbols.
- Once you have finished using the burner ensure the knob is positioned upwards, towards the Off symbol.

### **Knob Controls**