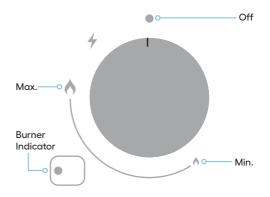

#### How to ignite the burners

- Press in the control knob of the burner that you wish to light and turn it anti-clockwise to the Max. symbol.
- 2. If you keep the control knob depressed, the automatic ignition for the burner will operate.
- Then adjust the knob to your required temperature anywhere between the maximum and minimum symbols.
- Once you have finished using the burner ensure the knob is positioned upwards, towards the Off symbol.

### **Knob Controls**