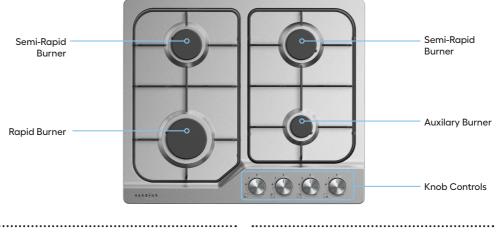

# 60cm Gas Cooktop

QUICK START GUIDE



TIPS FOR USING & OPERATING YOUR COOKTOP (HBRCG604) SUPPORT: 1300 11 4357 | WWW.HARBOUR-APPLIANCES.COM.AU

# HARBOUR

# Tips & Tricks for using your new Cooktop

## QUICK START GUIDE: HBRCG604

### Your 60cm Gas Cooktop



#### How to ignite the burners

- 1. Press in the control knob of the burner that you wish to light and turn it anti-clockwise towards the Max. symbol.
- **2.** If you keep the control knob depressed, the automatic ignition for the burner will operate.
- Then adjust the knob to your required temperature anywhere between the maximum and minimum symbols.
- **4.** Once you have finished using the burner ensure the knob is positioned upwards, with the indicator on the knob aligned to the Off symbol.

### **Knob Controls**