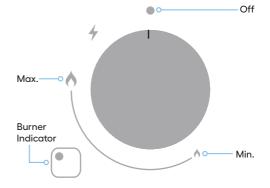

#### How to ignite the burners

- 1. Press in the control knob of the burner that you wish to light and turn it anti-clockwise towards the Max. symbol.
- **2.** If you keep the control knob depressed, the automatic ignition for the burner will operate.
- Then adjust the knob to your required temperature anywhere between the maximum and minimum symbols.
- **4.** Once you have finished using the burner ensure the knob is positioned upwards, with the indicator on the knob aligned to the Off symbol.

### **Knob Controls**