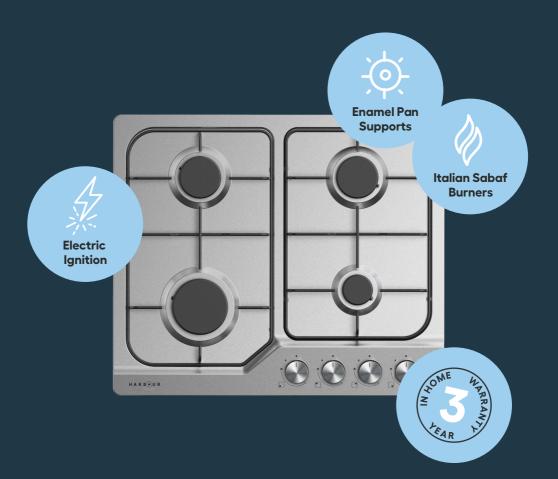

# 60cm Gas Cooktop

QUICK START GUIDE

TIPS FOR USING & OPERATING YOUR COOKTOP (HBRCG604) SUPPORT: 1300 11 4357 | WWW.HARBOUR-APPLIANCES.COM.AU

### Your 60cm Gas Cooktop